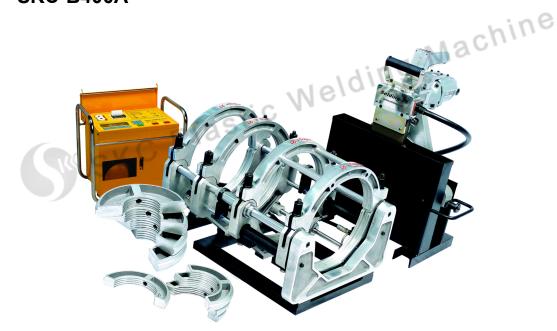

# **Automatic Butt Fusion Machine**

# -SKC-B400A-

## **Description:**

用途:

Jastic Welding Machine Applicable to connected to PE, PP, PVDF pipe and tube, pipe and pipe fittings at work site, also can be used in the workshop as well. All model machines can comply with the relevant ISO and DVS and Chinese welding standards.

### **Basic Frame/Heating Plate/Planning Tool:**

- 1. Firm and compact frame is more convenient and suitable for field construction;
- 2. The Liners with international patent can be convenient and accurate to fixed pipe;

- 3. The hot plate and pipe can be separated automatically and easily by a new type of hot plate pulled off alert;
- 4. Inner Liners in accordance with ISO standards, to ensure the moderate while docking the tube