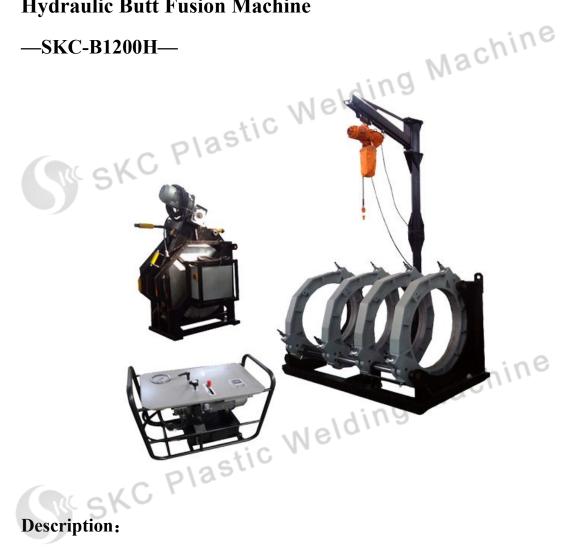

## **Features:**

1. Assembled by the frame, hydraulic controller, planning tool, support of planning tool & the heating plate, the heating plate and the optional accessories;

2. Independent temperature control of the heating plate and PTFE surface coating;

- 3. Heating control with precision and stable electronic temperature control device, and a Machine provide the deviation correction function;
- 4. Electric planning tool;
- 5. Main body of Frame is Aluminium alloy. 45 ° inclined design, simple structure and easy to use;
- 6. Hydraulic control frame, more powerful and low starting pressure to make the small diameter pipe welding is more reliable;
- 7. Welding position can be transformed. Convenient to weld all kinds of pipe fittings;
- 8. Independent dual channel timer can record the two periods of heat and cooling, timing alarm over to convenient the user;
- 9. Big dial, high-precision shock pressure, table read mathematical clearly;
- 10. All of the sealing ring and joint device were imported from the international Optional parts: Plastic Welding 1. Flange w. t.

- 2. Layer liners
- 3.Data logger (Need to use II type hydraulic control unit)
- 4. Crane
- 5. Heating plate & Planning tool flip device